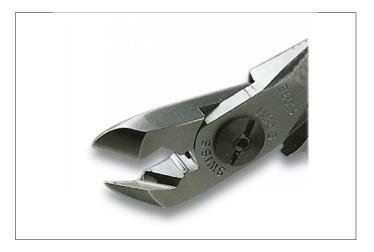

## 1503E

Product no.: 1503E

Cutting head for 1500 BSF - tip cutter - angled head

The angled head provides for precise cuts at different working angles.