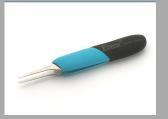

## 1503E

Product no.: 1503E

Cutting head for 1500 BSF - tip cutter - angled head

The angled head provides for precise cuts at different working angles.