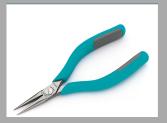

## The Perfect Cut - Strong, sharp and precise, every time

Weller Erem pneumatic side cutters are light and precise. Thanks to a selection of different cutting heads they can operate extremely versatile. The cutters are suitable for cutting conventional components, soft metals or small plastic parts. The cutting heads can be interchanged easily.

## THE PERFECT CUT

Strong, sharp and precise - every time

| Length mm                                    | 69.6            |
|----------------------------------------------|-----------------|
| Length of cutting edges mm                   | 11              |
| Head width mm                                | 10.5            |
| Head thickness mm                            | 6               |
| Head length mm                               | 20              |
| Max. cutting capability – hard wire mm       |                 |
| Weight in oz                                 | 1.199           |
| Length of cutting edges Inches               | 0.433           |
| Head width Inches                            | 0.413           |
| Head thickness Inches                        | 0.236           |
| Head length Inches                           | 0.787           |
| ESD-safe                                     | on              |
| Cut                                          | Flush           |
| Max. cutting capability – medium hardness mm | 1               |
| Max. cutting capability – copper wire mm     | 1.6             |
| Length inches                                | 2.740           |
| Weight in g                                  | 34              |
| Erem applications                            | Microelectronic |