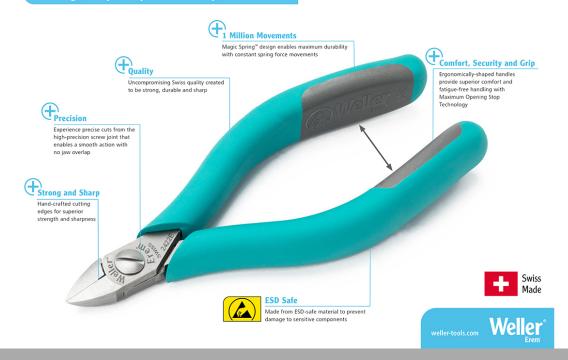

## The Perfect Cut - Strong, sharp and precise, every time

Weller Erem pneumatic side cutters are light and precise. Thanks to a selection of different cutting heads they can operate extremely versatile. The cutters are suitable for cutting conventional components, soft metals or small plastic parts. The cutting heads can be interchanged easily.

## THE PERFECT CUT

Strong, sharp and precise - every time

| Length mm                                    | 69.6            |
|----------------------------------------------|-----------------|
| Length of cutting edges mm                   | 11              |
| Head width mm                                | 10.5            |
| Head thickness mm                            | 6               |
| Head length mm                               | 20              |
| Max. cutting capability – hard wire mm       |                 |
| Weight in oz                                 | 1.199           |
| Length of cutting edges Inches               | 0.433           |
| Head width Inches                            | 0.413           |
| Head thickness Inches                        | 0.236           |
| Head length Inches                           | 0.787           |
| ESD-safe                                     | on              |
| Cut                                          | Flush           |
| Max. cutting capability – medium hardness mm | 1               |
| Max. cutting capability – copper wire mm     | 1.6             |
| Length inches                                | 2.740           |
| Weight in g                                  | 34              |
| Erem applications                            | Microelectronic |